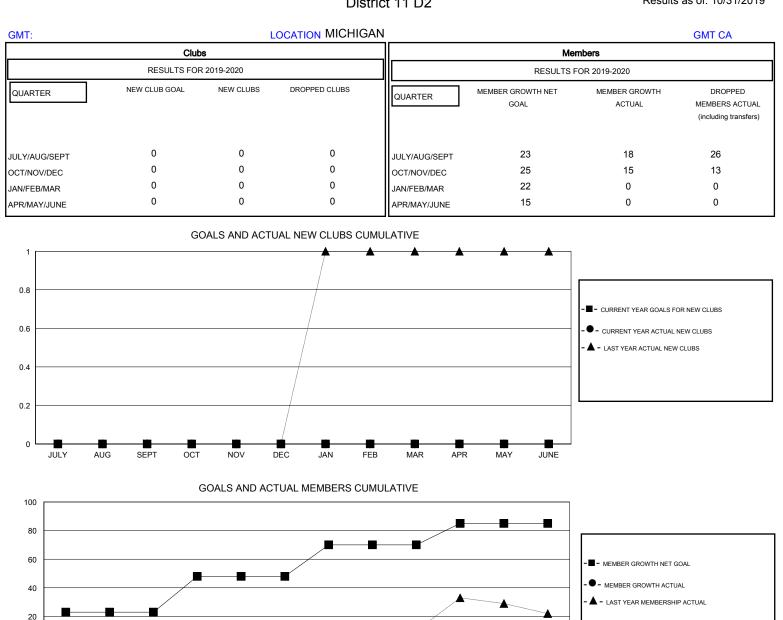

## District 11 D2

Results as of: 10/31/2019

-20 -40 JULY AUG SEPT OCT NOV DEC JAN FEB MAR APR JUNE MAY 15 CLUBS OF 45 ADDED 1 OR MORE GENDER DISTRIBUTION DROPPED CLUBS: 0 NEW MEMBERS 956 (74.57%) MALE 326 (25.43%) FEMALE 

| DROPPED MEMBERS |    |                           |                            |     |
|-----------------|----|---------------------------|----------------------------|-----|
| DECEASED        | 10 | CLICK HERE FOR CUMULATIVE | TOTAL FAMILY UNIT MEMBERS  | 200 |
| CLUB CANCELLED  | 0  | MEMBERSHIP DATA           |                            | 102 |
| OTHER           | 29 |                           | FAMILY MEMBERS PAYING HALF | 102 |
| TOTAL           | 39 |                           |                            |     |